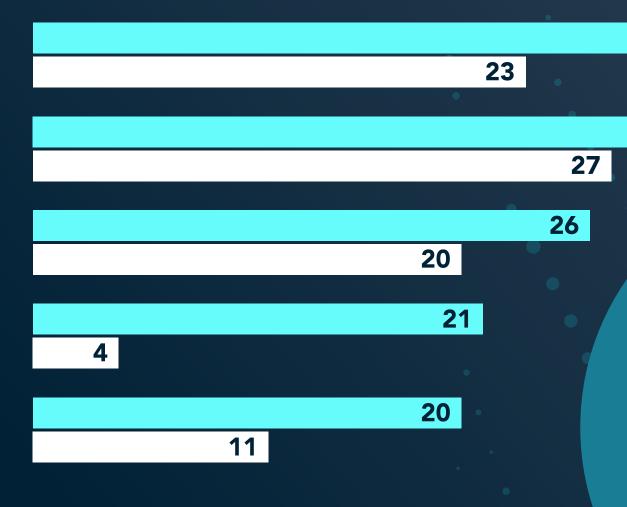

#### The top challenge in building AI expertise spiked this quarter: a lack of leaders who can combine AI and business expertise What challenges, if any, is your company having in building AI expertise? (Top five shown, %)

Q3 2024 Q3 2023

Too few leaders who can combine AI and business expertise available

Too few people with AI expertise available at any level

Too few leaders with Al expertise available

People with AI expertise are less interested in our industry than others

Our compensation for AI talent is not competitive

As AI evolves quickly the need for leaders who can combine AI and business expertise is higher than ever

42