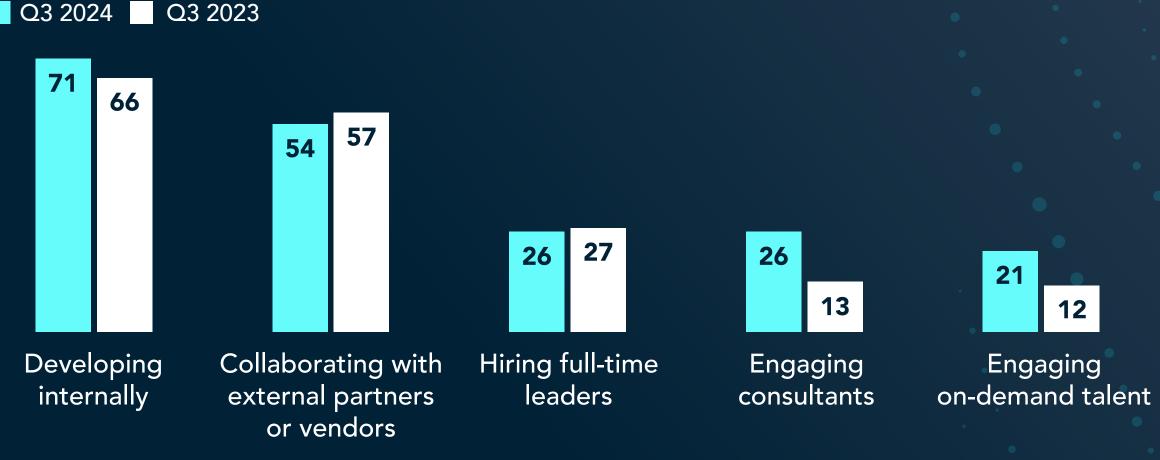

# Q3 2024 PULSE SURVEY RESULTS Al talent and leadership trends in the technology industry

HEIDRICK & STRUGGLES

Compared to a year ago, technology companies are making more use of more tactics to find the AI talent they need, with big jumps in use of consultants and on-demand leaders

How is your company building AI expertise? (%)

We aren't trying to alent build AI expertise